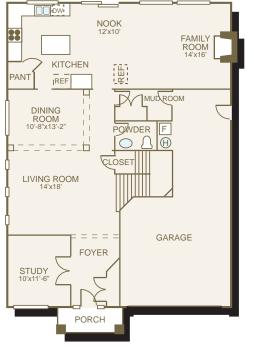

## ASHCROFT©



## Sq Ft:3,210Bedrooms:4Bathrooms:2.5Garage:3 car

In a continuous effort to improve it's products, Norris Homes reserves the right at it's sole discretion to make changes to maps, plans, specifications, materials, features and colors without notice. All marketing materials are examples, are not to scale and not deemed a warranty of any kind. Square footages are approximate. Prices and availability subject to change without notice. As of 3-23-06.



## MAIN FLOOR



## **UPPER FLOOR**

- Large base molding and crown molding in all formal areas
- Exposed aggregate patio, deck if grade does not allow patio

- 30 year architectural composition roofing
- Two coats Swedish finish on hardwood floors (second coat just before occupancy)

Where Dreams Are Built

• Wood wrapped windows

**FEATURE HIGHLIGHTS** 

- Shadow box with wainscot
- Rounded corners throughout
- Recessed can lighting in many rooms
- 7 phone and 7 cable jacks



- All interior doors painted 6 panel masonite with exception of pantry door in kitchen which is stained
- Raised arch panel cabinets
- Pre-plumbed for central vacuum system
- Pre-wired for security system and garage door opener(s)

www.norrishomesinc.com