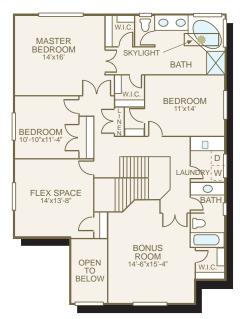

## **UPPER FLOOR**

- Large base molding and crown molding in all formal areas
- Exposed aggregate patio, deck if grade does not allow patio

- 30 year architectural composition roofing
- Two coats Swedish finish on hardwood floors (second coat just before occupancy)